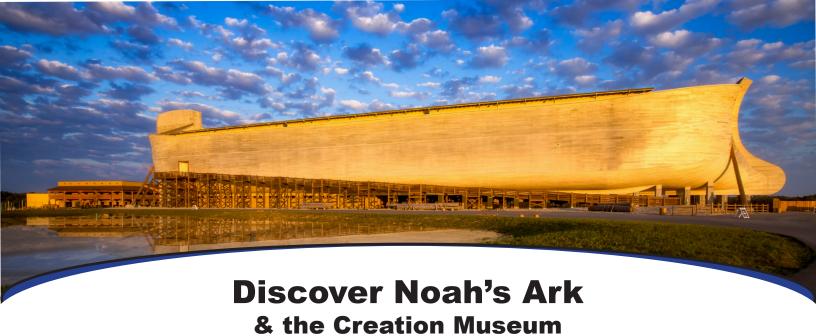

# Day 3 - Friday - May 24 Ark Encounter

Prepare for the experience of a lifetime. We'll enter Noah's world aboard the Ark, a massive true-to-life replica of Noah's Ark. This gigantic structure, 510 feet long and 7 stories tall, is the largest timber frame structure in the world. The Ark's 132 exhibits are designed to give solid answers to questions about the Ark, Noah and his family, his world, and the flood as recorded in the Bible. A themed restaurant and a petting zoo add to our experience. A lunch voucher is included today. (B,L)